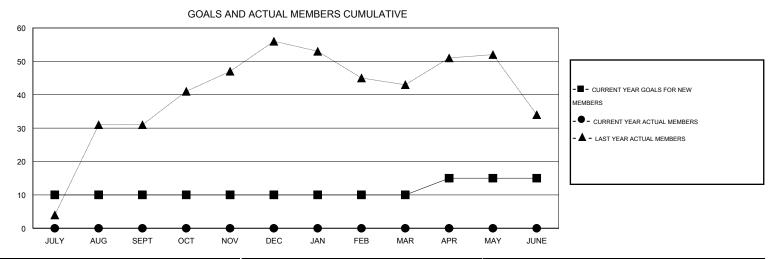

0

JULY

AUG

SEPT

OCT

NOV

DEC

JAN

FEB

MAR

APR

JUNE

MAY

## LOCATION AUSTRALIA

GMT CA 7

| Clubs         |                  |                   |                  |                  | Members               |                    |                                     |                    |                  |
|---------------|------------------|-------------------|------------------|------------------|-----------------------|--------------------|-------------------------------------|--------------------|------------------|
|               | RESU             | LTS FOR 2016-2017 |                  |                  | RESULTS FOR 2016-2017 |                    |                                     |                    |                  |
| QUARTER       | NEW CLUB<br>GOAL | NEW CLUBS         | DROPPED<br>CLUBS | NET<br>GAIN/LOSS | QUARTER               | NEW MEMBER<br>GOAL | CHARTER AND<br>NEW MEMBERS<br>ADDED | DROPPED<br>MEMBERS | NET<br>GAIN/LOSS |
| JULY/AUG/SEPT | 0                | 0                 | 0                | 0                | JULY/AUG/SEPT         | 10                 | 0                                   | 0                  | 0                |
| OCT/NOV/DEC   | 0                | 0                 | 0                | 0                | OCT/NOV/DEC           | 0                  | 0                                   | 0                  | 0                |
| JAN/FEB/MAR   | 0                | 0                 | 0                | 0                | JAN/FEB/MAR           | 0                  | 0                                   | 0                  | 0                |
| APR/MAY/JUNE  | 0                | 0                 | 0                | 0                | APR/MAY/JUNE          | 5                  | 0                                   | 0                  | 0                |